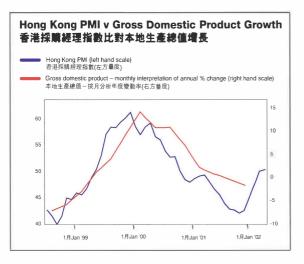

significant improvements.

Ian K Perkin is the Chief Economist of the Chamber.



<mark>洗柏堅</mark>分析,特區經濟或許已於二月扭轉頹勢, 並於次季起回復增長

港經濟前景受惠於美 國近週公佈較預期為 佳的經濟數據,令人 信心大增,尤是外 貿,可待重拾升軌。

不過,香港經濟回穩並非始 於此刻,大概在二月已有蛛絲馬 跡可尋,當中亦顯示香港經濟或 將於第二季起止跌回升。

最新公佈的香港採購經理指 數顯示,二月份香港經濟錄得輕 微增長,這主要是由於春節帶來 的季節性影響。

香港採購經理指數由英國 NTC Research 編纂,是以外 國同類指數為範本的綜合經濟 指標,用以反映香港整體經濟行情。

二月份經季節性調整的香港採購經理指 數升至50.3 ,高於50點顯示沒有變動的中 位數水平,意指本地經濟活動自2000年10 月經濟開始放緩以來,首度呈現溫和增長。

由於增幅極為輕微,表示經濟大致回 穩,但由此亦帶出本地經濟或已走出低谷 的訊息,這點應會於未來公佈的本地生產 總值數據中反映出來。

產出、訂單和採購同時上升,惟增長 步伐緩慢,其正面效應亦被付運次數持續 減少,和就業機會進一步下降所抵消。

詳細的資料顯示,受訪香港企業所接 收的新訂單數量錄得自2000年9月以來的 首次增幅,原因是營商環境稍為好轉,買 家較放心入貨。

在訂單增加的帶動下,營商活動亦擺 脱16個月來的低迷困局,首度錄得增長。

然而,就業情況卻與這片樂觀景象背 道而馳,持續第十個月下跌,跌幅更呈上 升之勢。所有受訪機構在二月份的調查中 均表示無意增聘僱員,理由是企業對營商 前景仍然保持審慎態度,正在實施架構重 整和節流方案。

二月份的調查亦顯示,投入成本和產 品價格面臨進一步下調的壓力,月內整體



投入成本持續第13個月下跌,處於2001年 3月以來的最低位。

公司用於員工方面的成本亦同樣削 減,雖然二月份的減幅為去年八月以來最 低,但公司仍有縮減這方面成本的空間。

市場競爭持續劇烈,客戶要求更低的產 品價格,故香港企業對客戶的收費持續第18 個月下降,為2001年4月以來的最低水平。

同時,購入的原料價格錄得自2001年 5月以來最溫和的減幅。

香港採購經理指數顯示經濟呈現輕微 增長的調查結果,與美國某同類指數顯示 該國經濟歷經兩年衰退後,已呈現顯著好 轉的結果不謀而合。

美國供應管理協會表示,該會的採購 經理指數顯示製造業表現由一月份 49.9 升 至二月份 54.7。

這是2000年7月以來首次突破50點中 位數關口。50點是衡量工商活動是否收縮 或擴張的界線。

歐洲同類指數的調查結果亦不約而同 地顯示,該區經濟也顯著向好,即使幅度 較低。 B

洗柏堅為本會首席經濟師。

# **Economics: The Steve Forbes way**

Forbes President and CEO, Steve Forbes, spoke at a Chamber Distinguished Speakers' Series luncheon on March 19 about the advantages of a low tax regime and the economic outlook for the year. Following is the transcript of his speech, which has been edited for length and clarity

would like to congratulate your Financial Secretary, Antony Leung, for re